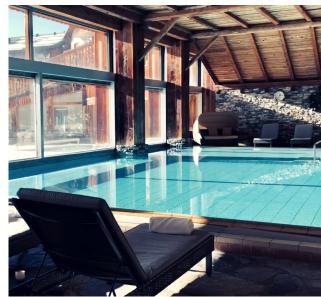

#### WELLNESS

- Spa "L'Alpage"
- Heated outdoor/indoor pool
- Sauna & hammam
- Garden (summer)
- Fitness