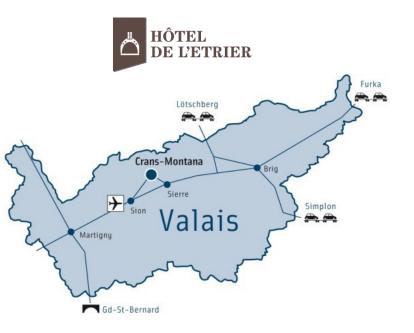

# HOW TO JOIN US

#### By car

From the main highway (A9) take the exist "Sierre" and follow the direction to "Crans-Montana" for about 15km.

#### By train

The Swiss rail network takes you to Sion, where a direct bus reaches Crans-Montana in 45 minutes. You can choose to stop in Sierre and take the funicular that takes 20 minutes to arrive in Montana. www.cff.ch

#### By plane

The nearest airports are Sion (30 km), Geneva (180km), Milano Malpensa (220 km), Basel (270 km) and Zürich (300 km)

We organise transfers by taxi, bus, minibus and helicopter on demand.