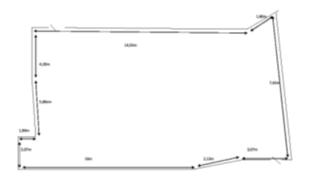

#### CONFERENCE ROOM "PLEIN SUD"

This conference room has a large bay window that gives it plenty of light. The view on the Swiss Alps is stunning and the atmosphere is perfectly adapted to work.

| Surface | Theatre style | School style | U style |
|---------|---------------|--------------|---------|
| 200 m2  | 100           | 60           | 40      |