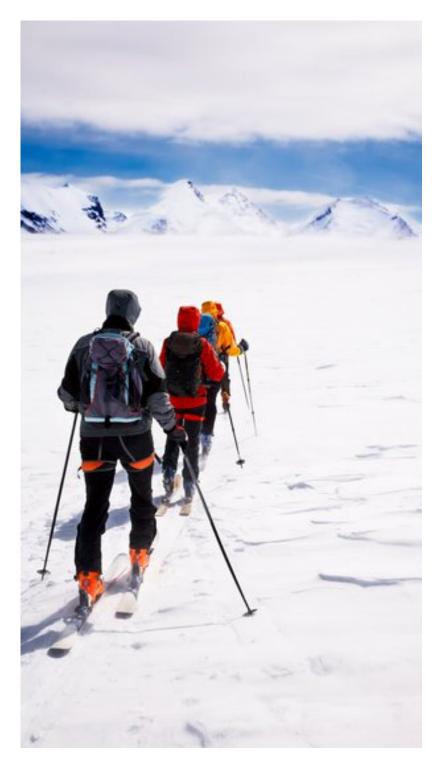

### TEAM BUILDING WINTER

- 140 km of ski slopes in Crans-Montana
- Sledging, skating, cross-country skiing
- Slalom competition
- Hiking (snowshoes & ski touring)
- Sleigh dog adventure
- Curling
- Paragliding

You can count on us to guide you on the slopes of Crans-Montana, either skiing or hiking. We help you with equipment rental and ski passes too.